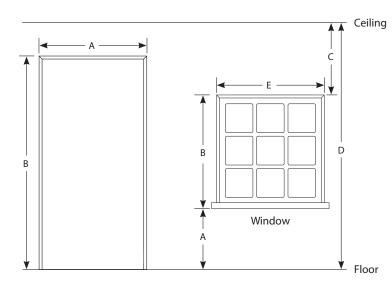

## How to Measure Windows and Doors

Measure each door and window and record in the grid below. Measurements should be from the outside edges of the window/door – trim to trim. All dimensions should be in inches.

|        | Measurement A<br>Width of door | Measurement B<br>Height of door |
|--------|--------------------------------|---------------------------------|
| Door 1 |                                |                                 |
| Door 2 |                                |                                 |
| Door 3 |                                |                                 |
| Door 4 |                                |                                 |

|          | Measurement A<br>Floor to underside<br>of window sill | Measurement B<br>Underside of window sill to<br>top of window molding | Measurement C<br>Top of window molding<br>to ceiling | Measurement E<br>Window width from outside<br>molding to outside molding |
|----------|-------------------------------------------------------|-----------------------------------------------------------------------|------------------------------------------------------|--------------------------------------------------------------------------|
| Window 1 |                                                       |                                                                       |                                                      |                                                                          |
| Window 2 |                                                       |                                                                       |                                                      |                                                                          |
| Window 3 |                                                       |                                                                       |                                                      |                                                                          |
| Window 4 |                                                       |                                                                       |                                                      |                                                                          |