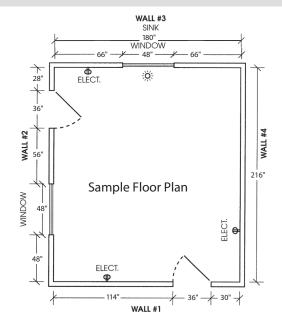

## HOW TO MEASURE YOUR SPACE

| Client Name:    |  |
|-----------------|--|
| Address:        |  |
| Phone:          |  |
| Email:          |  |
| Designer Name:  |  |
| Designer Phone: |  |

A rough drawing of your space is useful and will help us with the design process. See below for a sample floor plan. Once you have dimensions and a basic sketch of your space, transfer the information to the grid on the next page. Here are some helpful hints to get you started.