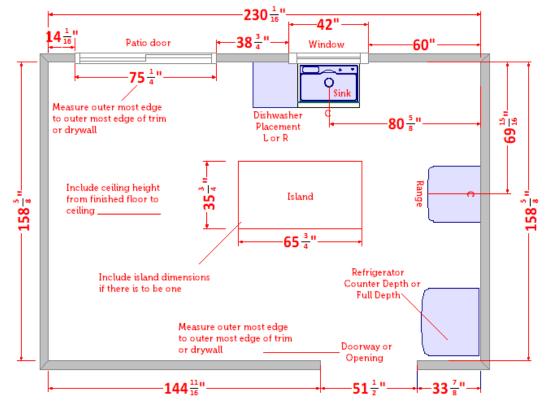

#### Example

#### Tips:

- Measure from the outer most edge of trim on windows and doors to the opposite outer most edge.
- 2. Exact dimensions will ensure a proper fit of your Cabinetry order.
- 3. Have someone help hold the tape measure for hard to measure areas.