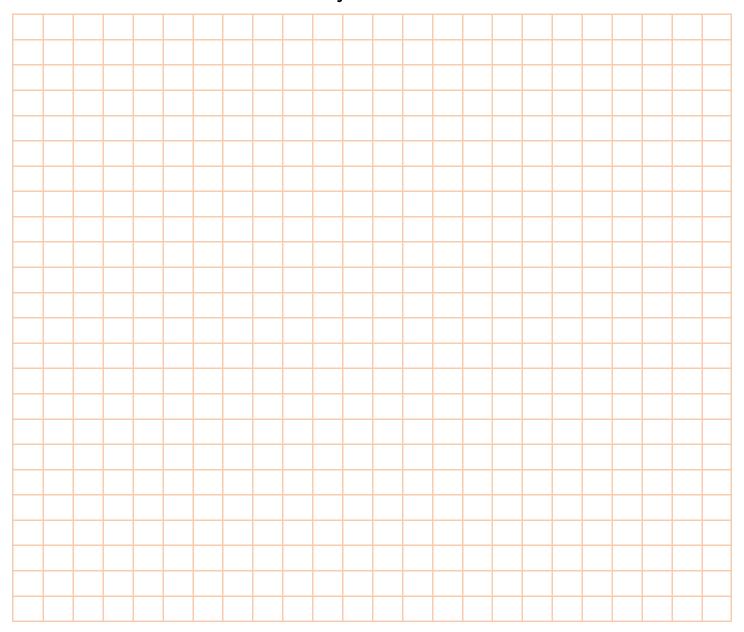

Use the graph below to enter walls, windows and doors, dimensions and locations.

Measure in inches only to the closest 1/16 of an inch.

The above graph is for notes and dimension help and is not to any specific scale.