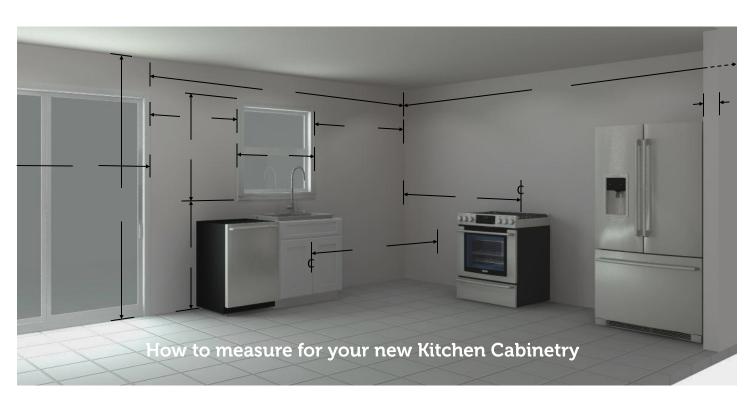

#### Example

#### Tips:

- Measure from the outer most edge of trim on windows and doors to the opposite outer most edge.
- 2. Exact dimensions will ensure a proper fit of your Cabinetry order.
- 3. Have someone help hold the tape measure for hard to measure areas.